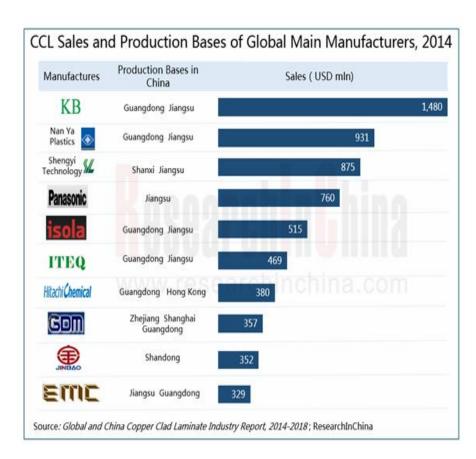

The Chinese CCL market is highly concentrated, with CR5 in CCL industry standing at 68.0% in 2014. Kingboard Chemical ranked first with a market share of 29.3%, followed by Shengyi Technology (14.8%) and ITEQ Corporation (9.3%).